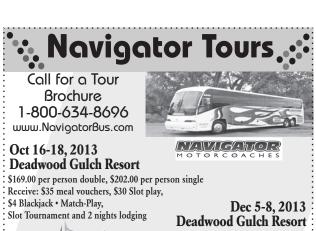

# entertaining & celebrations

\$179.00 per person double, \$211.00 per person single: Receive: \$56 meal vouchers, \$40 Slot play, : Deadwood Gulch \$6 Blackjack • Match-Play, gaming resort Slot Tournament, Concert Ticket and 3 nights lodging: Attractions: Daniel O'Donnell,

Christmas in Branson, MO

Twelve Irish Tenors, The Duttons, Veterans Memorial, Pierce Arrow Show, The Presley's, hotel, continental breakfasts and four meals. \$499.00 per person double, \$638.00 per person single

Dec 4-7, 2013 Attractions: Daniel O'Donnell, Doug Christmas in Branson, MO Gabriel, Brett Family Show, The Titanic, The Baldknobbers, Legend in Concert, hotel, continental breakfasts and four meals. \$499.00 per person double, \$638.00 per person single

Please call for a Tour Brochure • Navigator MotorCoaches • 1-800-634-8696 Trip insurance is available, www.NavigatorBus.com

Tell them you saw it in the **Broadcaster!** 624-4429