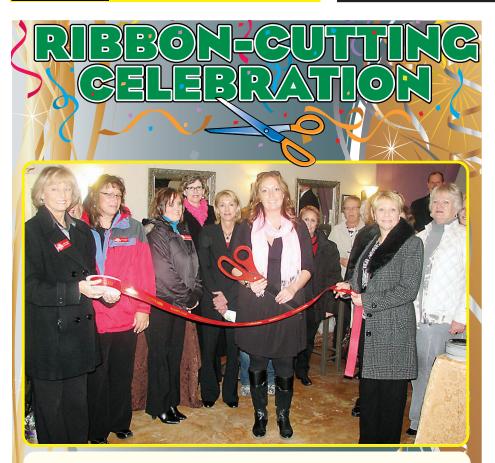

UNITED CHURCH OF CONGREGA-CHRIST TIONAL, 226 E. Main St., Pastor Steve Miller. 10:30a.m. Worship Service. No Longer Strangers www.uccvermillion.org

A ribbon cutting was recently held at The Spa at Wynie Mae's to celebrate their Grand Opening.

The Spa at Wynie Mae's is a new salon and spa located at 120 West Main Street, Suite 102, in Vermillion, SD. The Spa offers full service hair care, spa manicures, spa pedicures, facials, contouring body wraps, salt glows, mud and clay wraps, all in a comfortable, relaxing and positive atmosphere. Men and women of all ages are encouraged to utilize the Spa's services.

Bekki Engquist, owner of Wynie Mae's Essentials and The Spa at Wynie Mae's has lived in Vermillion since 2009. She is licensed in both South Dakota and Iowa as a cosmetologist and also studies naturopathy and aromatherapy.

The Spa at Wynie Mae's also carries retail products including hair care, skin care, essential oils, salts, and other natural products.

The Spa at Wynie Mae's, 120 W. Main St., Suite 102 in Vermillion, 605-658-1234.