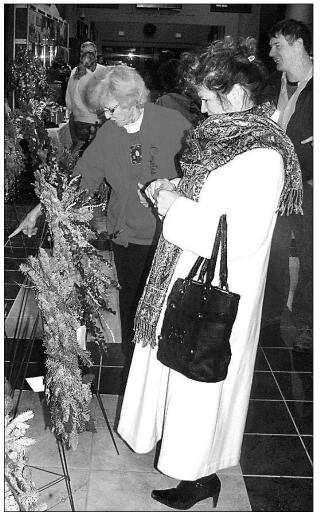

The wreaths were on display at the Al Neuharth Center the night of the auction, drawing many interested on-lookers.

Onlookers inspect the wreaths that were decorated as part of the Dakota Hospital Foundation's annual Tree of Lights fundraiser. This was the first year wreaths were decorated and auctioned as part of the event.

Joanne Ustad, Dakota

Hospital Foundation

would be inspired to

participate in the event

board member, said she

hoped Thursday's viewers

## (Photo by Travis Gulbrandson)

next year.

"If they see what's here this year, we certainly hope that it'll grow next year as people get ideas of what it is, and just kind of spark their interest in it," Ustad said.