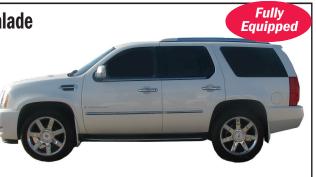

## **2009 Cadillac Escalade Ultra Luxury V8 All Wheel Drive**

6.2L V8, 6 spd, Auto. A/C-Front/Rear, Navigation System, Rear Entertainment System, 22" Chrome Wheels, Heated/Cooled Seats, Sunroof. local one owner, 7K

\$57,995<u>00</u>