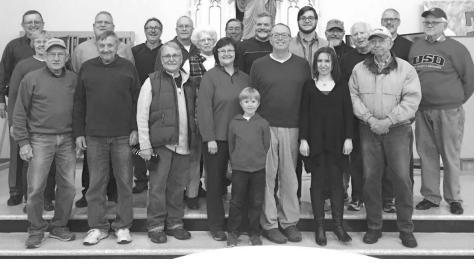

# Helping Those In Need

Eighty holiday baskets were prepared for families in need in Vermillion and the surrounding arealast Friday and delivered to the families on Saturday. Four different groups provide the money and volunteers to make it a reality. The Rotary Club, Lions Club, Clay County Thrivent Board, Vermillion Civic Council, Vermillion Austin School, and Vermillion Jolly School all had volunteers to help make this possible. The baskets contain a wide array of nonperishable food products - pasta, soups, vegetables, cereals, ect. - as well as toiletries - soap, facial tissues and bathroom tissue. Each basket also contained an envelope with a certificate to buy meat and dairy products.