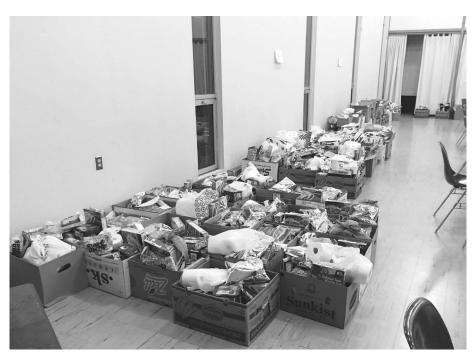

# Helping Those In Need

Eighty holiday baskets were prepared for families in need in Vermillion and the surrounding arealast Friday and delivered to the families on Saturday. Four different groups provide the money and volunteers to make it a reality. The Rotary Club, Lions Club, Clay County Thrivent Board, Vermillion Civic Council, Vermillion Austin School, and Vermillion Jolly School all had volunteers to help make this possible. The baskets contain a wide array of nonperishable food products - pasta, soups, vegetables, cereals, ect. - as well as toiletries - soap, facial tissues and bathroom tissue. Each basket also contained an envelope with a certificate to buy meat and dairy products.