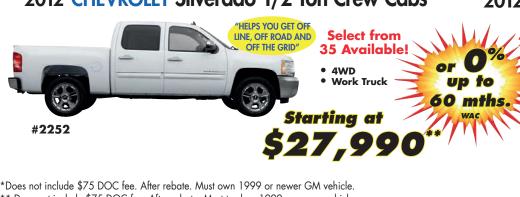

## c o m

**2012 CHEVROLET** Sonic's

CD Player

automatic

**"5 STAR OVERALL NHTSA CRASH TEST RATING"** 

Starting at

TOP SELLING CAR **2012 CHEVROLET** OF 2011" Cruzes **Select from** 11 Available! #2417

manual Starting at

4 automatic's starting at 51*6.*990°