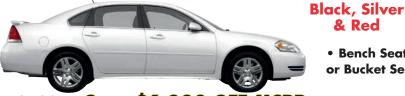

## 2012 CHEVROLET Impala LT's

 Bench Seat or Bucket Seats

Selection

& Red

Over \$6,000 OFF MSRP #2538 3 AT ONLY \$21,990

2 at this Price