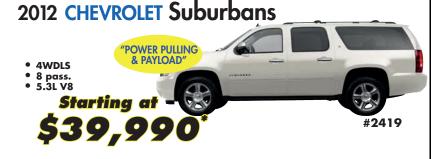

#2404

COM

## c o m





**2012 CHEVROLET** Sonic's

CD Player

automatic

**"5 STAR OVERALL NHTSA CRASH TEST RATING"** 

Starting at

TOP SELLING CAR **2012 CHEVROLET** OF 2011" Cruzes **Select from** 11 Available! #2417

manual Starting at

4 automatic's starting at 51*6.*990°

## 2012 CHEVROLET Impala LT's



 Bench Seat or Bucket Seats

Selection

& Red

Over \$6,000 OFF MSRP #2538 3 AT ONLY \$21,990

2 at this Price

## 2012 CHEVROLET Malibu LT's



Starting at \$17,9

2 at this Price



















\*\* Does not include \$75 DOC fee. After rebate. Must trade a 1999 or newer vehicle.

++WAC 39 month 10,000 miles/year security deposit waived. No 1st payment. \$2,000 down.











CHEVROLET • BUICK • GMC • CADILLAC See Us On FACEBOOK.com/NorthtownUSA 3818 Broadway, Yankton, SD • (605)665-4500 or (888)876-7705