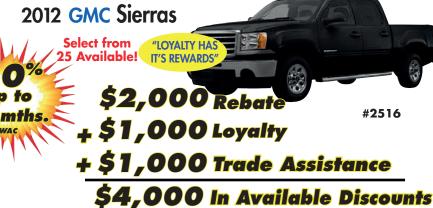

## 2012 CHEVROLET Impala LT's

 Bench Seat or Bucket Seats

Selection

& Red

Over \$6,000 OFF MSRP #2538 3 AT ONLY \$21,990

2 at this Price