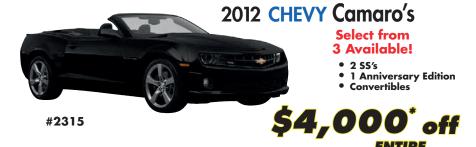

#2404

COM

## c o m





**2012 CHEVROLET** Sonic's

CD Player

automatic

**"5 STAR OVERALL NHTSA CRASH TEST RATING"** 

Starting at

TOP SELLING CAR **2012 CHEVROLET** OF 2011" Cruzes **Select from** 11 Available! #2417

manual Starting at

4 automatic's starting at 51*6.*990°

## 2012 CHEVROLET Impala LT's



 Bench Seat or Bucket Seats

Selection

& Red

Over \$6,000 OFF MSRP #2538 3 AT ONLY \$21,990

2 at this Price

## 2012 CHEVROLET Malibu LT's



Starting at \$17,9

2 at this Price



















\*\* Does not include \$75 DOC fee. After rebate. Must trade a 1999 or newer vehicle.

++WAC 39 month 10,000 miles/year security deposit waived. No 1st payment. \$2,000 down.











CHEVROLET • BUICK • GMC • CADILLAC See Us On FACEBOOK.com/NorthtownUSA 3818 Broadway, Yankton, SD • (605)665-4500 or (888)876-7705