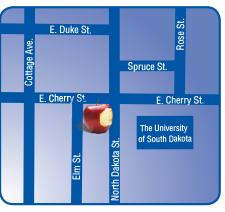

N THEATRE WARREN M. LEE CENTER FOR THE FINE ARTS Feb. 20 – 23 at 7:30 p.m. and Feb. 24 at 2 p.m. Adults \$15 · Senior Citizens (62+) \$12 Youth & Non-USD Students \$10 · USD Students with ID \$5 Tickets: 605-677-5400 or www. usd.edu/theatre



## Family. Friendly. Neighbors.

Siouxland Dental Health, serving the Siouxland community since 1921, thanks you for the your incredible response to our new Vermillion office. If you're looking for dental care, you can count on us for personal attention, expert care and affordable services.



Free comprehensive exam, x-rays and consultation! (a \$278 value)

L

## SIOUXLAND Dental Health

\*Bring this coupon with you to redeem. Offer cannot be combined with any other specials. No cash value. Expires May 15, 2013.

## Schedule an appointment today!



117 E. Cherry Street 624-0070