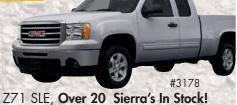

### 113 GMC SIERRA EXT CAB 4x4'S

Lease for

or less with qualifying offers 20,153.23 LEV

2012 CAPTIVAS LS, P2222 3 CHOICES!

2012 **SILVERADO** 6.0L V8, 1owner!

2011 AVALANCHE LT 41K, leather, 20" wheels

**2011** 