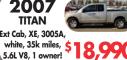

TAHOE LT

2011 TITAN SV 2271A, white, 22k miles,

5.3L V8,1-owner 2009 SILVERADO Z71 Crew LT,

2011 SILVERADO 100 Crew, WT, 3181A white, 27k miles, \$

2011 YUKON SLE 8k miles, 8 pass 1 owner

158A, mocha, 29k miles, NAV, DVD, S roof, 1 owner 2007