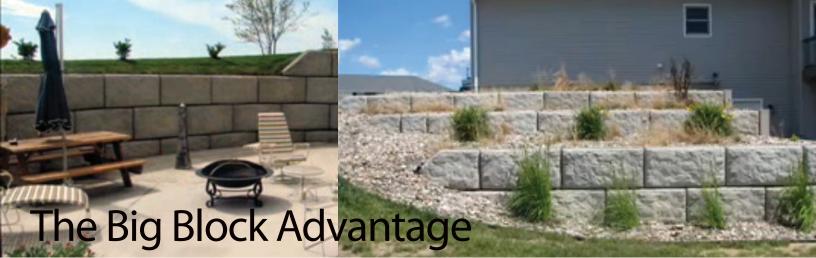

Why the Monster Block Retaining Wall Systems?

#### 2. Stronger

These massive blocks are made of solid concrete and have the strength to hold back most any type of soil.