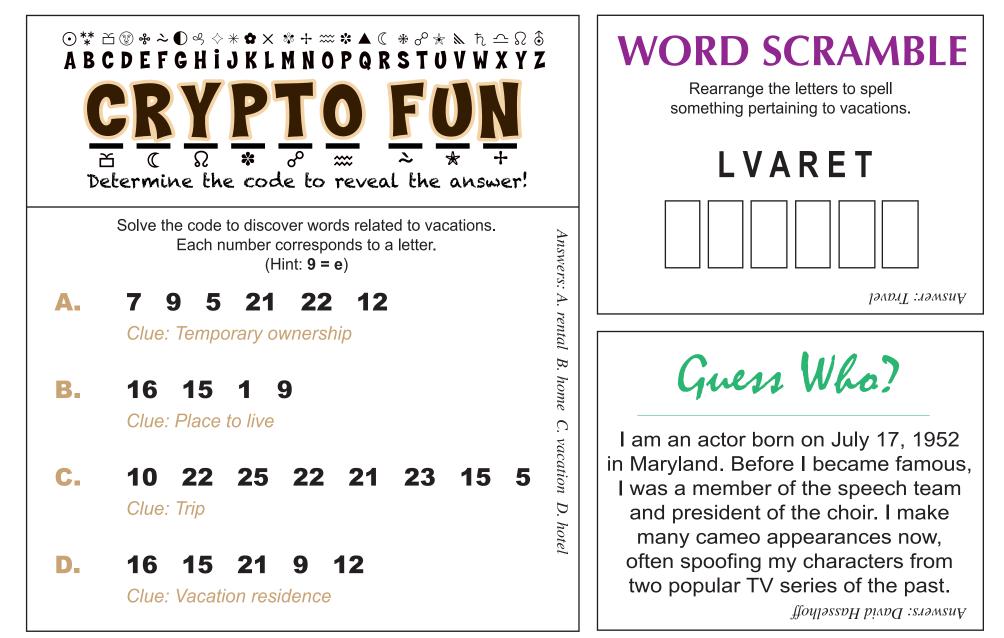

WORDS

ACTIVITIES ADVENTURE



## VACATION WORD SEARCH

|   | 0 F L I G H T Y H M S F | S R O G N I N A L P F | E S B V B S F F R D T B | A R S P L L N V N R V B | SEEAEANOOPE | I N S T T D M P I L X . | DTAHOESHATEN | E I C E M S G X D S A P | MNTVALATEVED | M G I P G T K O S D S C | HUUNIMEMTINT | O H S O P E E I I D G - | U O N D T N P G N R E . | S M B R T A S N A P H | E E B A V L A I T O C Y | G X R C M P K K I T U V | MOCYXRECOFGC | BTCEMISANCR | IICKOABPNOIT | T C T N A R U A T S E R | AIRPLANE<br>CABIN<br>CHECK-IN<br>CONDO<br>CONTRACT<br>DEPOSIT<br>DESTINATION<br>EXOTIC<br>EXPLORE<br>FLIGHT<br>HOTEL<br>HOUSE<br>KEEPSAKES<br>KEYCARD<br>LOCALE<br>MOTEL<br>PACKING<br>PASSPORT |
|---|-------------------------|-----------------------|-------------------------|-------------------------|-------------|---------------