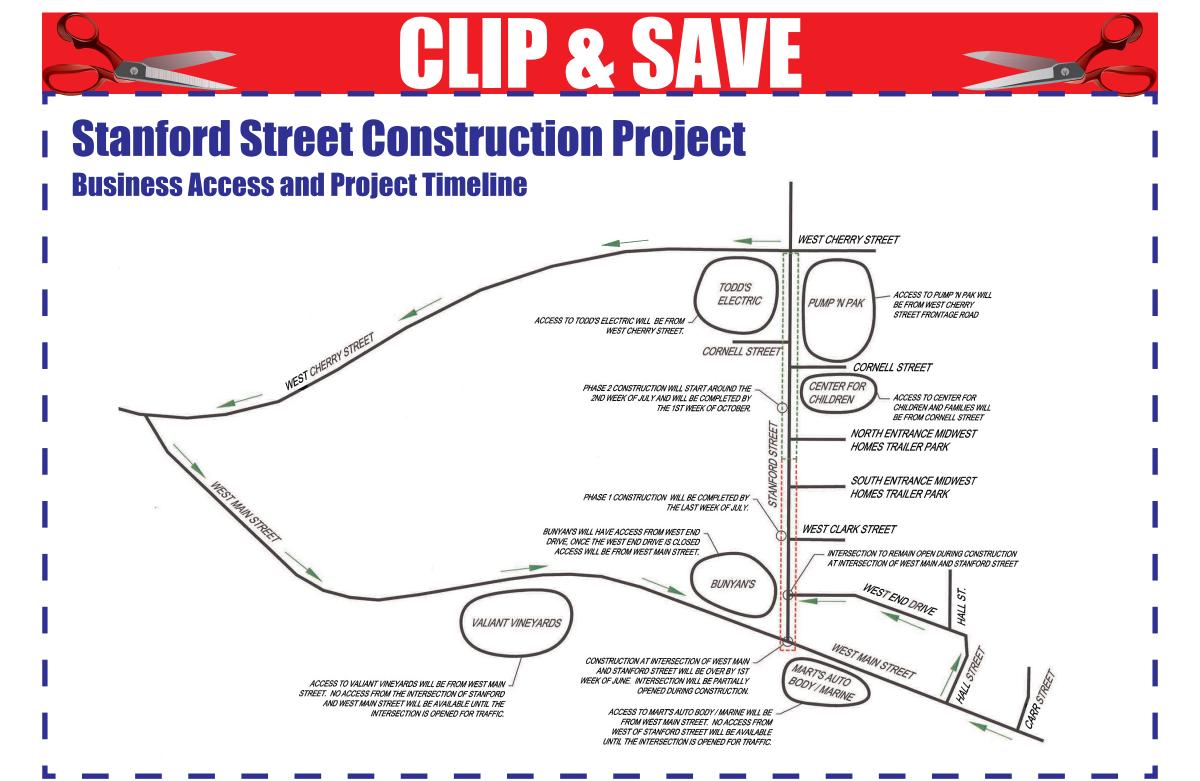

h on theatre skills performance. The fee is \$35. resulting in a performance of "Imagine Nation" at 7 p.m. on Friday, June 15. The workshop will run 1 to 5 p.m. Monday through Friday and includes a daily snack and a hot dog dinner

on Friday before the Scholarships are available. Refer to the website: vermillioncommunitytheatre.org for registration forms.

A Hot Dog Dinner Theatre

will be held for families and the community at 6 p.m. before the performance on Friday, July 15. The cost of the dinner is \$5. Show tickets will be sold separately at the door for \$5. Children under 5 are admitted at no charge. People with questions about the workshop or the performance can contact Sandy Dickenson at 605-624-6670. This artist residency is supported, in part, by the South Dakota Arts Council.