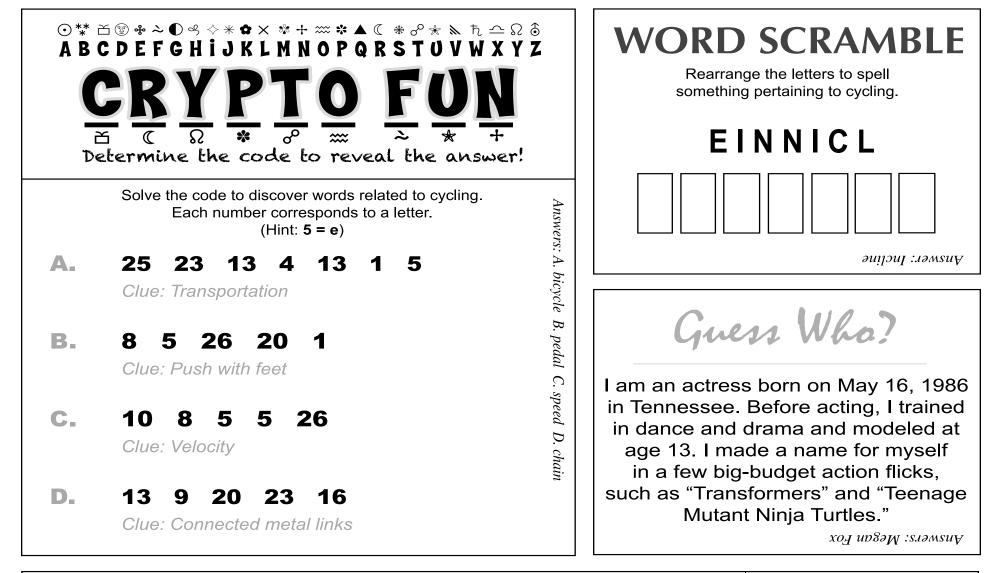

**Broadcaster Press 3** 

WORDS

ABA



|   |     |      |     |      |          |      |       |        |       |       |       |      |      |       |      | AERO |        |      |      |   |                  |
|---|-----|------|-----|------|----------|------|-------|--------|-------|-------|-------|------|------|-------|------|------|--------|------|------|---|------------------|
|   | D   | G    | С   | К    |          |      | Y     | R      | F     | н     | Е     | V    |      | В     | V    | V    | U      | т    | S    | F | BAR<br>BASHGUARD |
|   |     | -    | -   |      | <u> </u> | L.   | -     |        | -     | _     |       | -    |      |       | -    | -    | _      | •    |      | - | BEARINGS         |
|   | Ι   | Ε    | F   | D    | Т        | Α    | Ε     | Ε      | Ν     | Α     | G     | R    | Н    | R