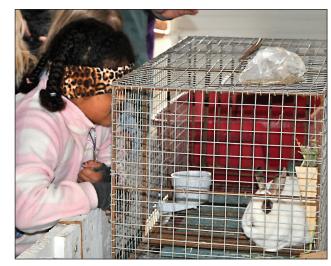

## Fun On The Farm

The first grade students from Austin Elementary visited the farm of Erlan and JoAnn Olson on Tuesday. During the day they visited six stations where they learned about farming. Station 1 was hosted by veterinarian Dr. Knutson who showed the students kittens, rabbits and other animals, Station 2 was a hay ride provided by Erlan Olson who explained equipment used on the farm. Station 3 was agronomist Audrey Larson. Station 4 featured liene lerseth who spoke with the students about nutrition. Station 5 featured Holly Swee (S.D. Beed Producers) and Stacey Sorlien (S.D. Pork Producers) who spoke about raising the animals. Station 6 featured teacher Jenny Law and her father demonstrating horse care.