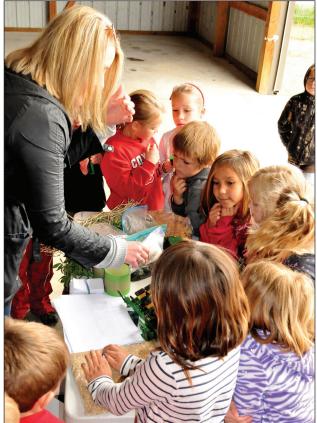

## Fun On The Farm

The first grade students from Austin Elementary visited the farm of Erlan and JoAnn Olson on Tuesday. During the day they visited six stations where they learned about farming. Station 1 was hosted by veterinarian Dr. Knutson who showed the students kittens, rabbits and other animals, Station 2 was a hay ride provided by Erlan Olson who explained equipment used on the farm. Station 3 was agronomist Audrey Larson. Station 4 featured liene lerseth who spoke with the students about nutrition. Station 5 featured Holly Swee (S.D. Beed Producers) and Stacey Sorlien (S.D. Pork Producers) who spoke about raising the animals. Station 6 featured teacher Jenny Law and her father demonstrating horse care.