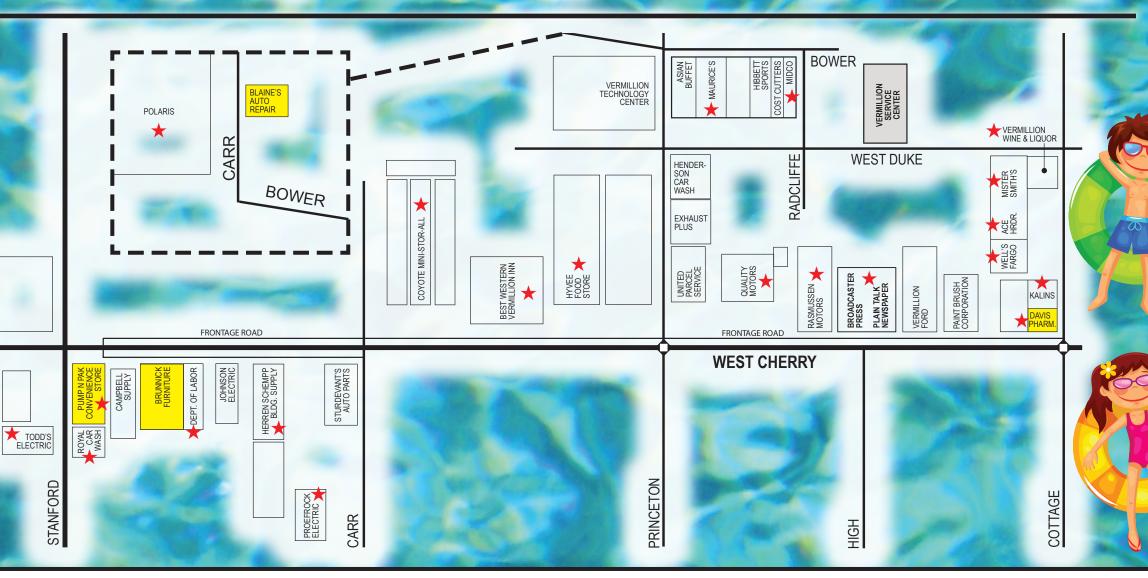

# Vermillion West Cherry

We're on the map! Members of the Vermillion Chamber and Development Company are indicated with a Star!