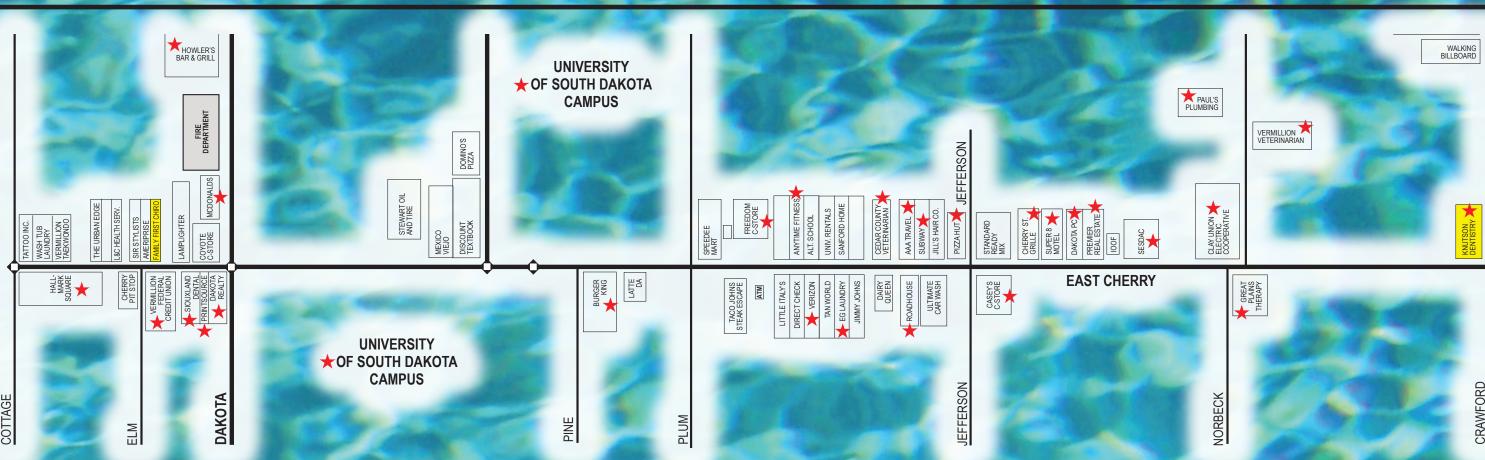

## **East Cherry**

We're on the map! Members of the Vermillion Chamber and Development Company are indicated with a Star!