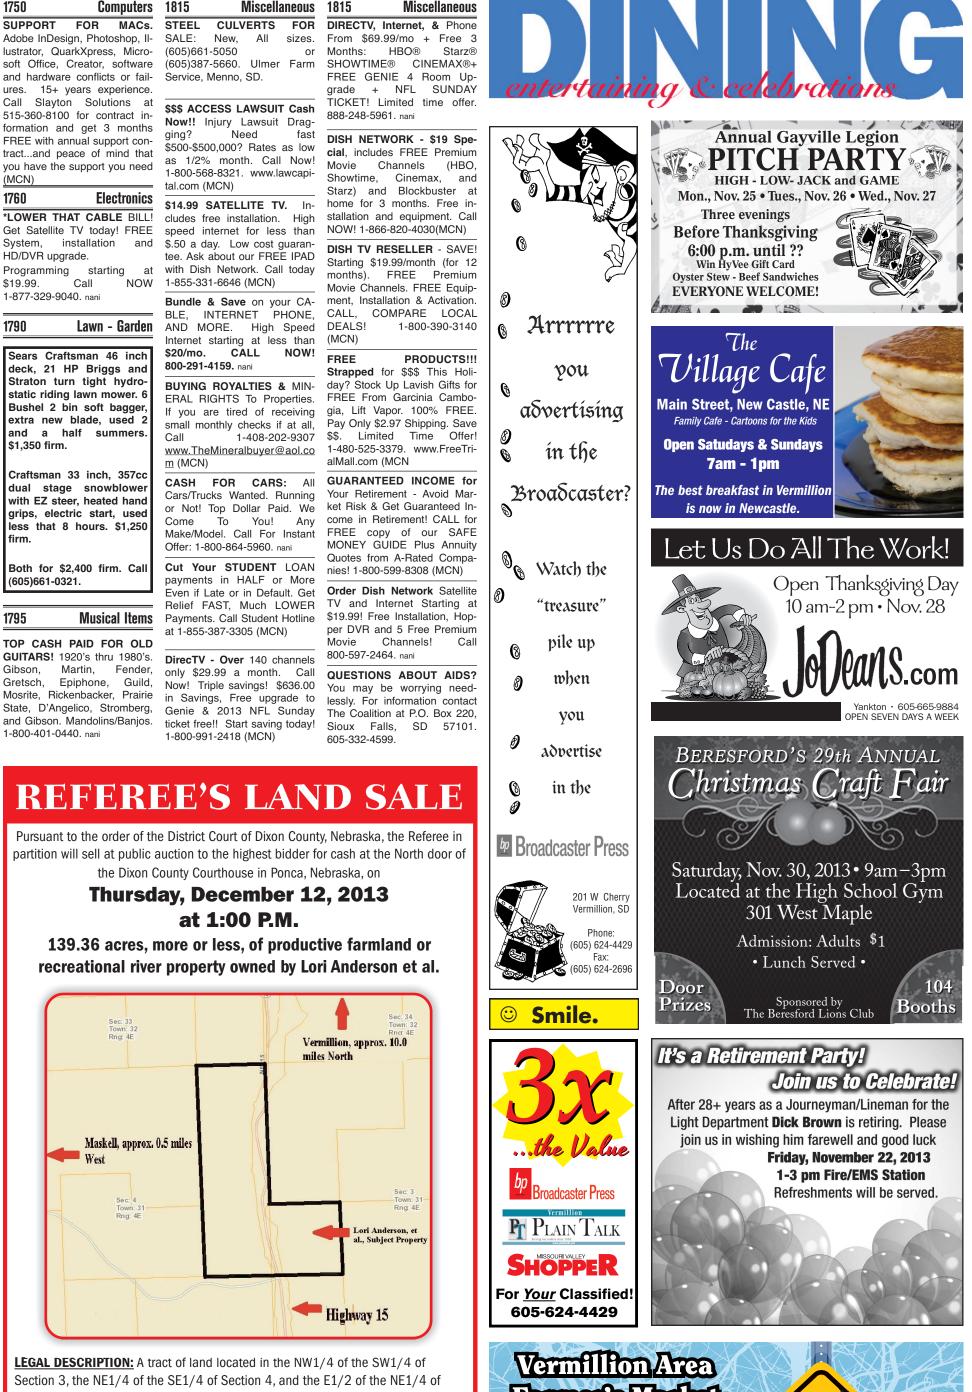

November 19, 2013 www.broadcasteronline.com

**LEGAL DESCRIPTION:** A tract of land located in the NW1/4 of the SW1/4 of Section 3, the NE1/4 of the SE1/4 of Section 4, and the E1/2 of the NE1/4 of Section 4, all in Township 31 N, Range 4 E of the 6th P.M., Dixon County, Nebraska EXCEPT 5.17 acres surrounding and including the house and buildings located thereon just west of highway 15. (For tax lot descriptions see Dixon tax parcel # 8015.00 and 8017.00)

**LOCATION:** The property is located 1.0 mile East of Maskell on highway 12, and 0.7 miles North on highway 15 on the East and West side of highway 15.

**IMPROVEMENTS:** No improvements other than existing fencing are included in the sale. The house, garage, and domestic well are located on the 5.17 acres reserved by the Sellers.

**<u>OTHER:</u>** Property just came out of CRP in 2012. The brush, grass, and timber have been removed from the cropland. The cropland was farmed and fertilized in 2013. The property is sold subject to the current lease to David Hoesing, whose lease expires February 28, 2014.