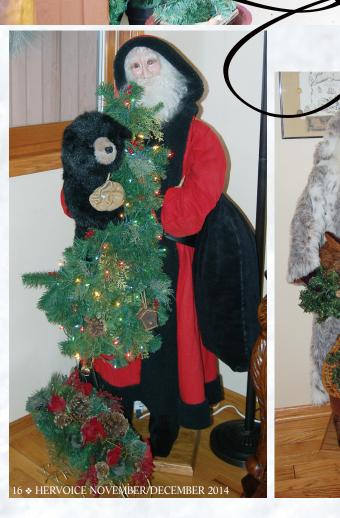

in a Christmas Paradise

The Brecks have collected hundreds of wonderful Christmas items including Santa figurines of every size and form imaginable.

When you walk into their home you are greeted by hundreds of familiar faces - Santa Claus's faces. He is smiling, laughing, carrying a Christmas tree, dancing, smoking a pipe. There are Santas in miniature, almost life-size Santas, cookie jar Santas, portraits of Santa.

Carol said the couple has been collecting Santa figurines for years and enjoys finding Santas from different