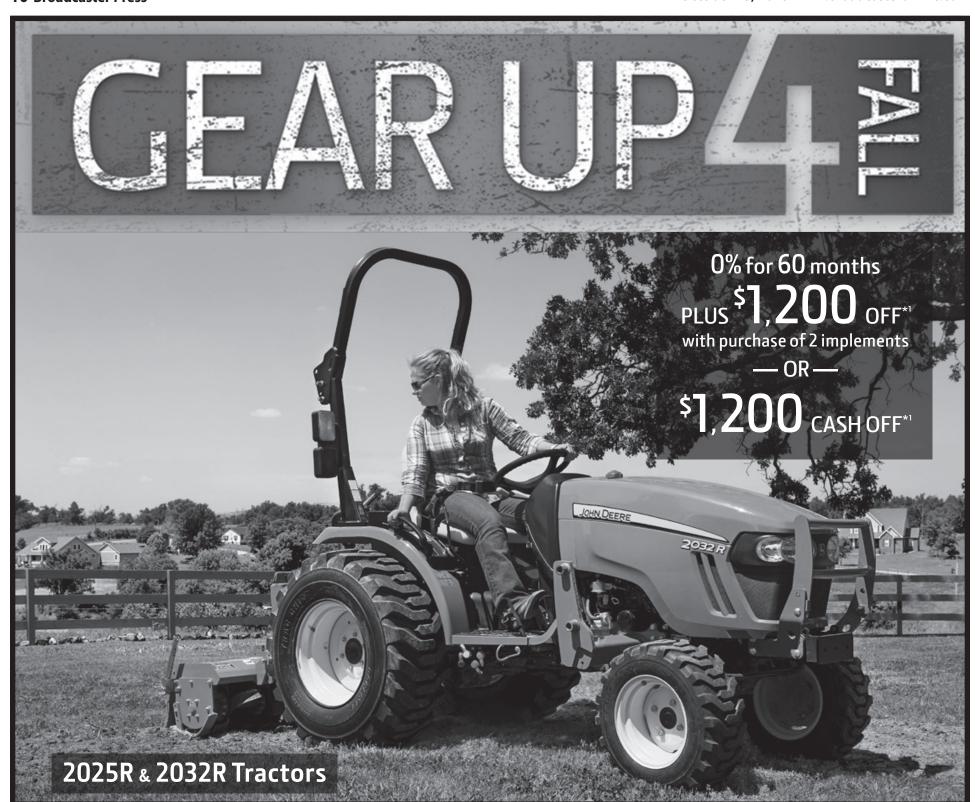

The best things come in 2s

Take a look at two tractors sized for your homestead and packed with features for getting the job done. The OnRamp™ Drive Over Deck means attaching a mower deck almost as fast as you can say, "Up to 72-inch cutting width." A 2-speed, 2-pedal hydrostatic transmission is simple and easy to use. And you can attach more than 50 implements quickly and easily with an H130 Quik-Park™ loader and iMatch™ Quick Hitch. Come take a look today.

\*Offer valid on purchases made between 8/5/2015 and 10/30/2015. Subject to approvement installment credit with John Deere Financial. Fixed Rate of 0.0% for 60 months. \$1,200 OFF implements bonus is in addition to Low Rate financing and requires and purchase of 2 or more qualifying John Deere or Frontier implements. In lieu of financing offer, get \$1,200 Off on 2R Series Tractors. Some restrictions apply; other special rates and terms may be available, so see your dealer for details and other financing options. Valid only at participating US dealers.