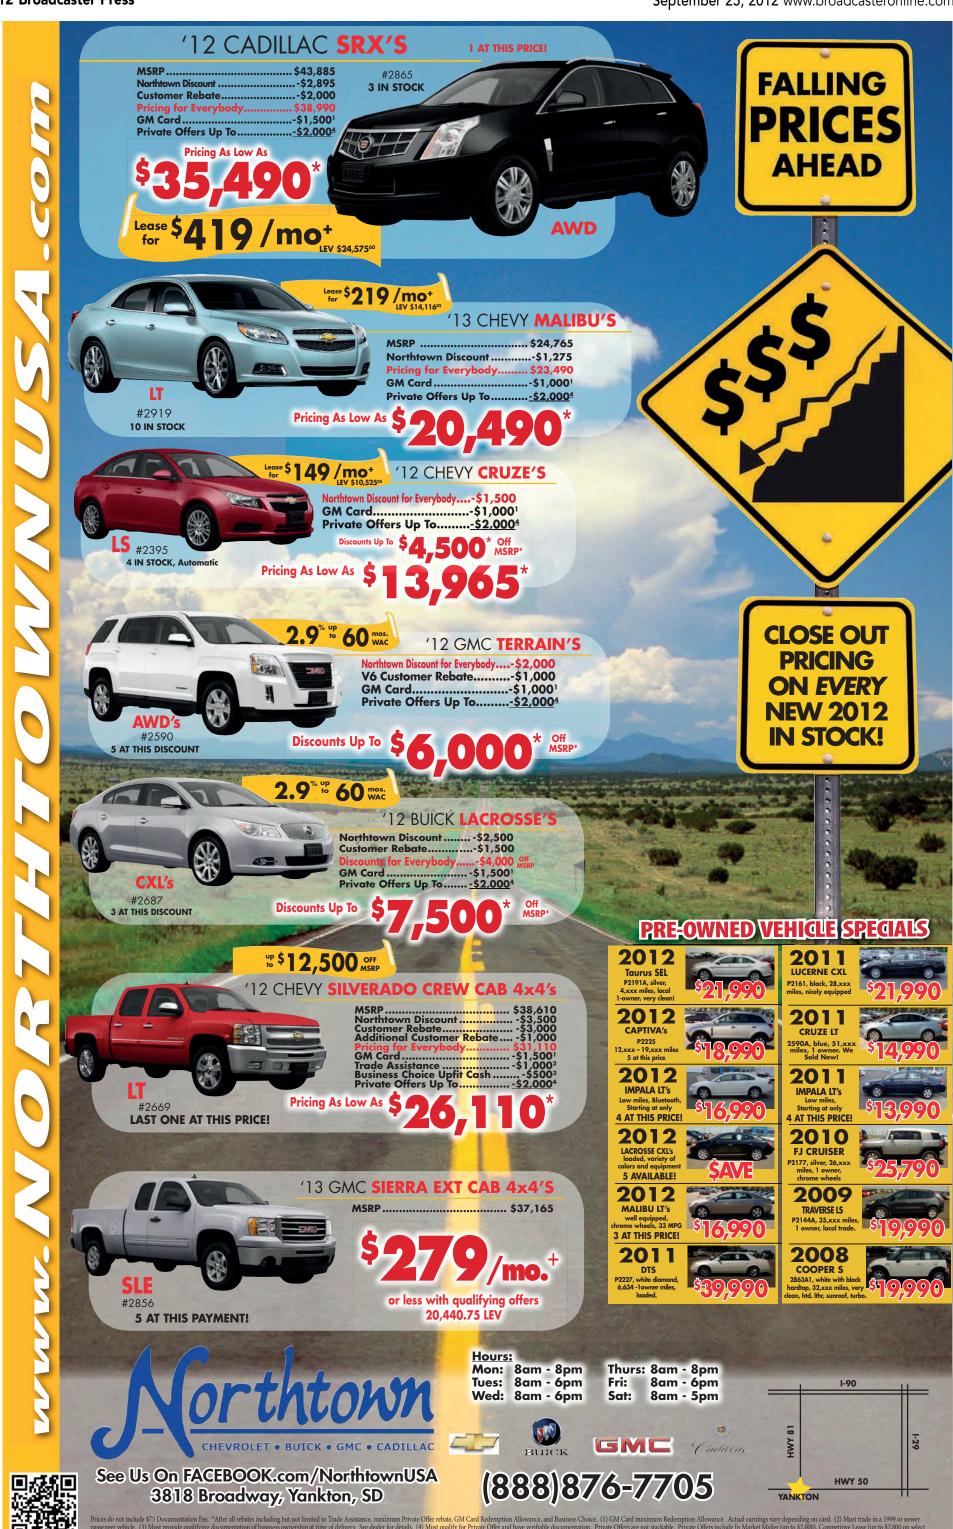

ot include \$75 Documentation Fee. \* After all rebates including but not limited to Trade Assistance, maximum Private Offer rebate, GM Card Redemption Allowance, and Business Ch vehicle. (3) Must provide qualifying documentation of business ownership at time of delivery. See dealer for details. (4) Must qualify for Private Offer and have verifiable documentatio (adillac Competitive Luxury Lessee Conquest (\$2,000), Buick Conquest (up to \$2,000), USAA (\$750), Farm Bureau (\$500), NAHB (\$500), AGC (\$500), ABC (\$500), and Customer App Choice. (1) GM Card maximum Redemption Allowance. Actual earnings vary depending on card. (2) Must trade in a 1999 or newer ation. Private Offers are not stackable. Private Offers include In Market Mailer (up to \$2,000), Competitive Lease (up to \$2,000 on select Appreciation (\$500). +39 month/10,000 mile lease. \$2,000 down plus 1st payment due at signing. CB Score 800+. WAC.